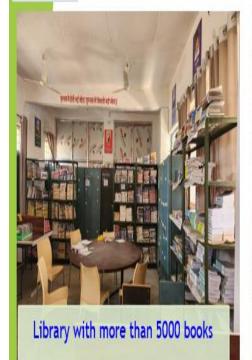

#### **LIBRARY CUM READING ROOM:**

# **Library Facilities**

Printer and photocopy machine

Special computer for student