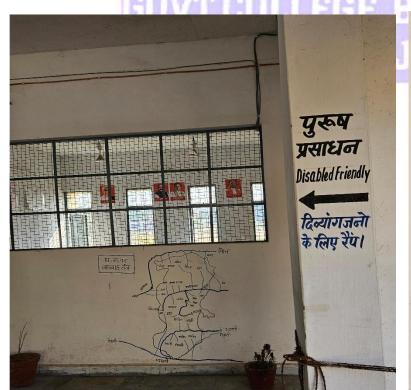

# Physical Facilities

| S. No. |      | Facility                      | Quantity     | Details                                                                                                                                                                                                                                                                                    |  |  |  |  |  |
|--------|------|-------------------------------|--------------|--------------------------------------------------------------------------------------------------------------------------------------------------------------------------------------------------------------------------------------------------------------------------------------------|--|--|--|--|--|
| 01     |      | Class Room                    | 12           | All rooms are ICT-enabled, equipped with CCTV surveillance, green board, podium, and dustbin.  Zoology, Botany, Chemistry, Geography, and Physics*. The physics lab also serves as a classroom.  Facilities for Kho-Kho, Volleyball, Kabaddi, Cricket, Football, Badminton, and Athletics. |  |  |  |  |  |
| 02     |      | Laboratory                    | 05*          |                                                                                                                                                                                                                                                                                            |  |  |  |  |  |
| 03     |      | Playground                    | 06           |                                                                                                                                                                                                                                                                                            |  |  |  |  |  |
| 04     |      | Stage                         | 01           | Named after Sitabengra Cave.                                                                                                                                                                                                                                                               |  |  |  |  |  |
| 05     |      | Library and Reading<br>Room   | 01           | Fully automated, N-listed, 1 computer for students' use, competition corner.                                                                                                                                                                                                               |  |  |  |  |  |
| 06     |      | Cycle Stand                   | 01           | Exclusively for cycles.                                                                                                                                                                                                                                                                    |  |  |  |  |  |
| 07     |      | Canteen                       | 01           | - surging                                                                                                                                                                                                                                                                                  |  |  |  |  |  |
| 08     |      | Disable Friendly              | 1-           | Equipped with ramps, washrooms, and a wheelchair.                                                                                                                                                                                                                                          |  |  |  |  |  |
| 09     |      | ICT/Meeting Room              | 01           | Projector with screen.                                                                                                                                                                                                                                                                     |  |  |  |  |  |
| 10     |      | Seminar Hall                  | 01           | Named after Swami Vivekanand, equipped with a projector, screen, and computer.                                                                                                                                                                                                             |  |  |  |  |  |
| 11     |      | Girls' Common Room            | 01           | Equipped with chess, carrom, and a vending machine.                                                                                                                                                                                                                                        |  |  |  |  |  |
| 12     |      | Computer Classroom            | 01           | Includes 09 computers and a photocopy machine with a printer.                                                                                                                                                                                                                              |  |  |  |  |  |
| 13     | 19.7 | Staff Office                  | 01           |                                                                                                                                                                                                                                                                                            |  |  |  |  |  |
| 14     |      | IQAC and Exam Controller Room | 01           | Adequately equipped with office furniture storage cabinets, computers, and printers.                                                                                                                                                                                                       |  |  |  |  |  |
| 15     |      | NSS and Red Cross<br>Room     | 01 Graceston | Equipped with first-aid kits, emergency supplies, and resources for community outreach.                                                                                                                                                                                                    |  |  |  |  |  |

#### **GIRLS WASHROOM:**

**BOYS WASHROOM:** 