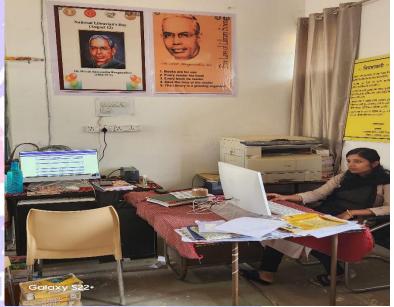

#### **LIBRARY CUM READING ROOM:**

# **Library Facilities**

Printer and photocopy machine

Special computer for student