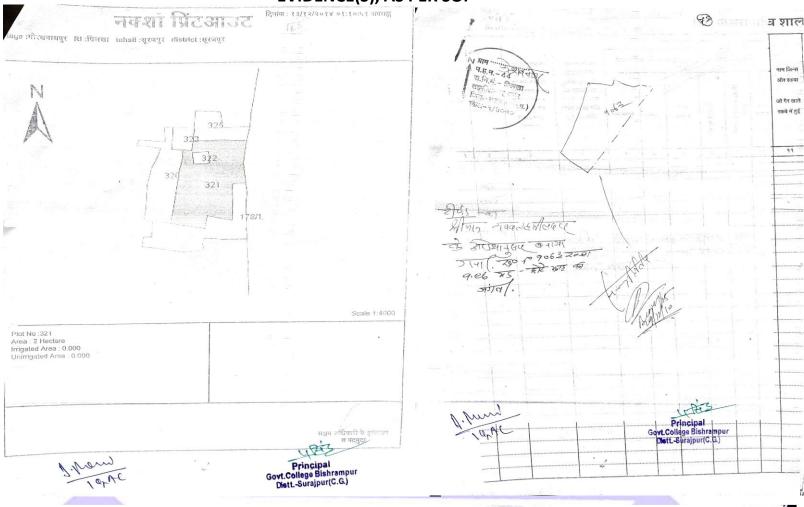

# CRITERION-IV EVIDENCE(S), AS PER SOP

| S No. of<br>Subsidary<br>structure |                     | Source of<br>Funds<br>from<br>Where<br>Purchase<br>or errected |          | Date of errected or purchase | Value | By whom<br>or How<br>Occupied |           | A.Foundatin<br>& Plinth<br>B. Super<br>Structure | Floor                 | Roof &<br>Road<br>Covering | of  | Superficial<br>Plinth Area<br>including<br>varandah |    | Class of<br>Building<br>inforce para<br>25 of PWO<br>manual | Approximation Charges |           |
|------------------------------------|---------------------|----------------------------------------------------------------|----------|------------------------------|-------|-------------------------------|-----------|--------------------------------------------------|-----------------------|----------------------------|-----|-----------------------------------------------------|----|-------------------------------------------------------------|-----------------------|-----------|
| 2                                  | 3                   | 4                                                              | 5        | - Š                          | 7     | 8                             | 9         | - 10                                             | 11                    | 12                         | 13  | 14                                                  | 15 | 15                                                          | - 17_                 | 13        |
|                                    | when at Enat Degree | 13611 3224 (BMT 1941) OF 14 1200                               | P.I.V.D. | 17.02/2011                   |       | ip I God College Pasmy        | cc. Falin | C Foody Book Work                                | Flowing, Kota Flowing |                            | 1+4 | 1158.743 Sm                                         |    |                                                             | 2'/.                  | Principal |