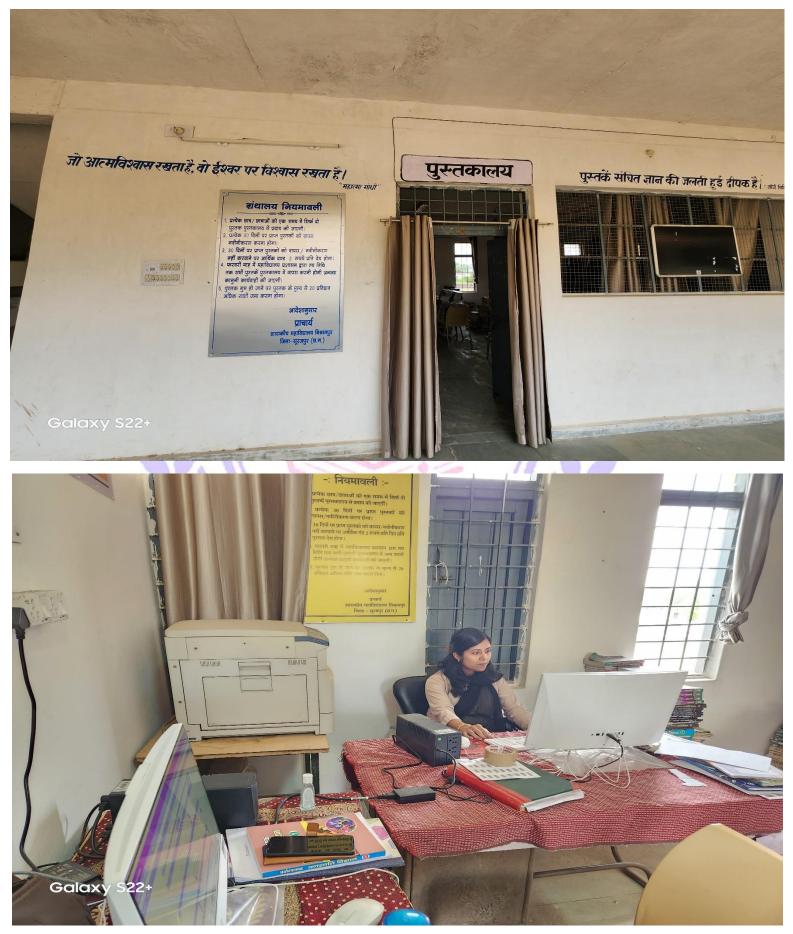

## LIBRARY PHOTOGRAPHS:

GPS Map Camera

💽 GPS Map Camera

S Map Camera

Galaxy S22+

LECEKK

1 2 4 6 1 × 2 × 2

Gorakhnathpur, Chhattisgarh, India 5XW4+CV, 2 A Colony, Gorakhnathpur, Chhattisgarh 497226, India Lat 23.196438° Long 82.956473° 18/11/22 12:53 PM GMT +05:30

नियमावली

डार्क रूम

Gorakhnathpur, Chhattisgarh, India 5XW4+CV, 2 A Colony, Gorakhnathpur, Chhattisgarh 497226, India Lat 23.196454° Long 82.956478° 18/11/22 12:52 PM GMT +05:30