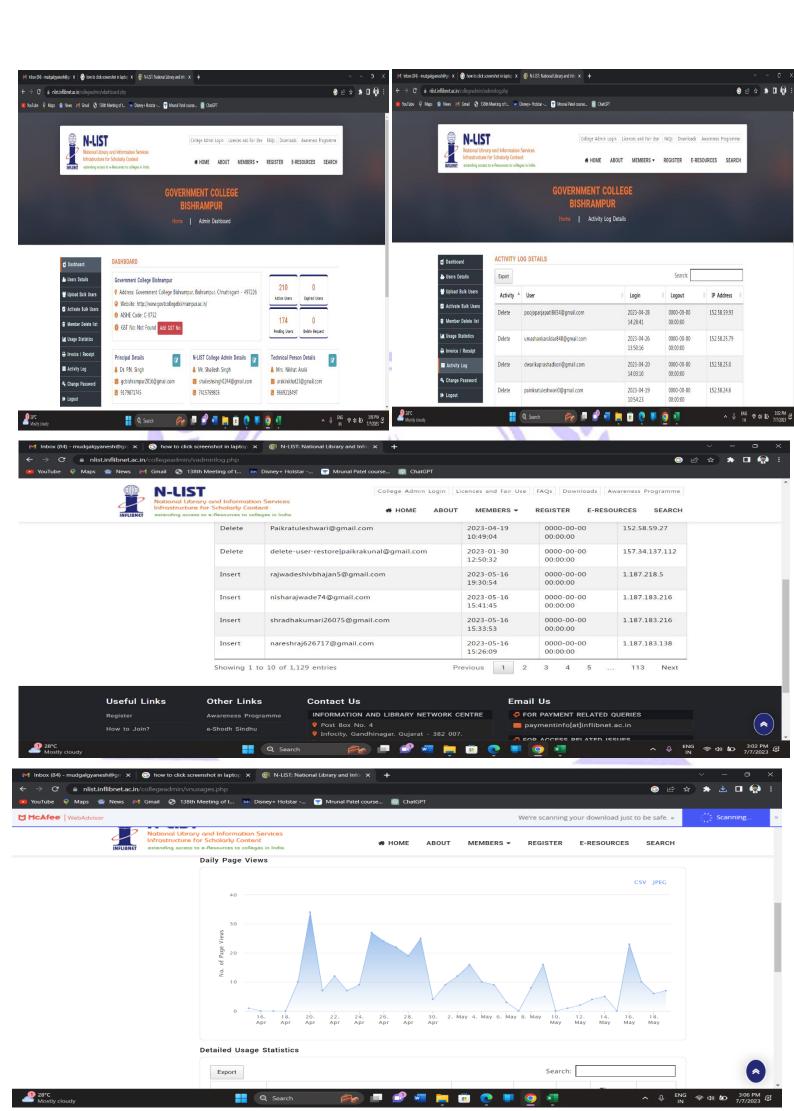

## SOUL SUBSCRIPTION SCREENSHOTS :

| 1 SOUL 3.0                             |                                       |                                  |                                                                                                    |
|----------------------------------------|---------------------------------------|----------------------------------|----------------------------------------------------------------------------------------------------|
| SOUL (Software for University Library) |                                       |                                  | - 0 ×                                                                                              |
|                                        |                                       |                                  | A × 0                                                                                              |
|                                        |                                       |                                  |                                                                                                    |
| Total Members                          | Total Material (Unique Copies)<br>702 | Total Material (Multiple Copies) | Last 5 Entered Accession No<br>4819, 262, 263, 264, 265                                            |
| Pending For Order<br>O                 | Pending for Received                  | Pending For Accessioning         | ILL Issued Books                                                                                   |
| For Technical Support                  | (,                                    | Week <u>Month</u>                | For Library Support<br>NIKINAT ARAO<br>9669218497<br>© Library Peson Debilis                       |
| Ver. 30.0 Limited Edition              |                                       | 🖿 📀 🔤 🅜 🔰 🐽 📾 🌞 😤                | ed in as : superoser<br>Ebrary Name : GOVE.COLLEGE EISHRAMPUR, BISHRAMPUR<br>Market Source in 1533 |