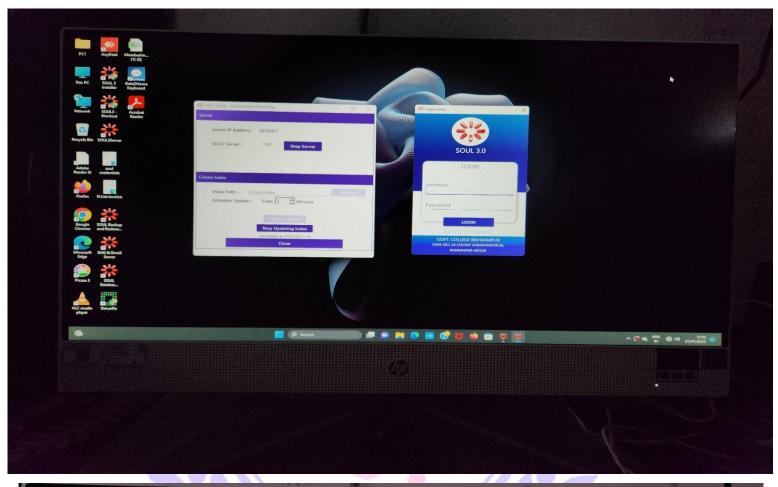

## SOUL SUBSCRIPTION SCREENSHOTS :

| 1 SOUL 3.0                             |                                       |                                  |                                                                                                    |
|----------------------------------------|---------------------------------------|----------------------------------|----------------------------------------------------------------------------------------------------|
| SOUL (Software for University Library) |                                       |                                  | - 0 ×                                                                                              |
|                                        |                                       |                                  | A × 0                                                                                              |
|                                        |                                       |                                  |                                                                                                    |
| Total Members                          | Total Material (Unique Copies)<br>702 | Total Material (Multiple Copies) | Last 5 Entered Accession No<br>4819, 262, 263, 264, 265                                            |
| Pending For Order<br>O                 | Pending for Received                  | Pending For Accessioning         | ILL Issued Books                                                                                   |
| For Technical Support                  | (,                                    | Week <u>Month</u>                | For Library Support<br>NIKINAT ARAO<br>9669218497<br>© Library Peson Debilis                       |
| Ver. 30.0 Limited Edition              |                                       | 🖿 📀 🔤 🅜 🔰 🐽 📾 🌞 😤                | ed in as : superoser<br>Ebrary Name : GOVE.COLLEGE EISHRAMPUR, BISHRAMPUR<br>Market Source in 1533 |