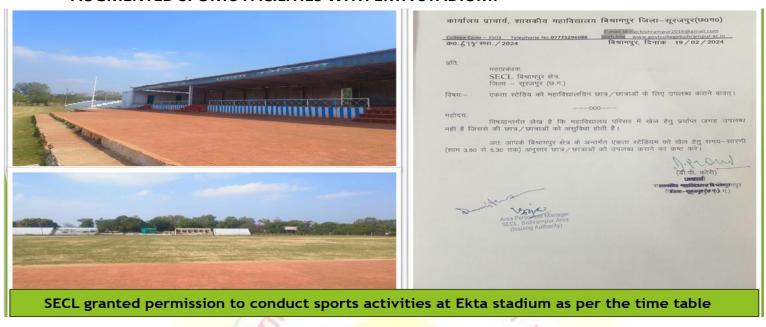

#### **AUGMENTED SPORTS FACILITIES WITH EKTA STADIUM:**

YOGA: SITABENGRA MANCH FOR PERFORMING YOGA EVERYDAY IN THE MORNING