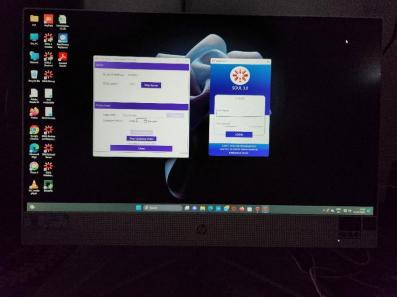

/AUDITORIUM                                 |

Principal
Government College Bishrampur



## OFFICE OF THE PRINCIPAL, GOVT. COLLEGE BISHRAMPUR, DIST.-SURJPUR (C.G.)

B+ NAAC E-mail Id – gcbishrampur2016@gmail.com

College Code – 3503 AISHE Code C-9752

NAAC GRADE

Web Site - www.govtcollegebsihrampur.ac.in

#### **IT FACILITIES:**

CCTV CAMERA PHOTOS:-



#### **WEBSITE:**







E-mail Id – gcbishrampur2016@gmail.com

College Code – 3503 AISHE Code C-9752

NAAC GRADE

Web Site - www.govtcollegebsihrampur.ac.in

#### ICT FACILITIES WHICH ARE USED BY STUDENTS AND TEACHERS ARE:

1. TAKING CLASSES THROUGH MOVABLE PROJECTOR:



#### 2. MEETING OF STAFF USING PPT IN ICT ROOM:



### 3. STUDENT PRESENTATION/ TEACHER PRESENTATION/COMPUTER CLASSROOM



#### 4. SOUL/ N-LIST FACILITY TO STUDENTS