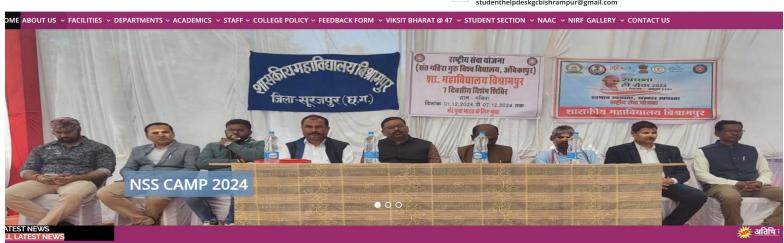

#### ICT FACILITIES WHICH ARE USED BY STUDENTS AND TEACHERS ARE:

1. TAKING CLASSES THROUGH MOVABLE PROJECTOR: